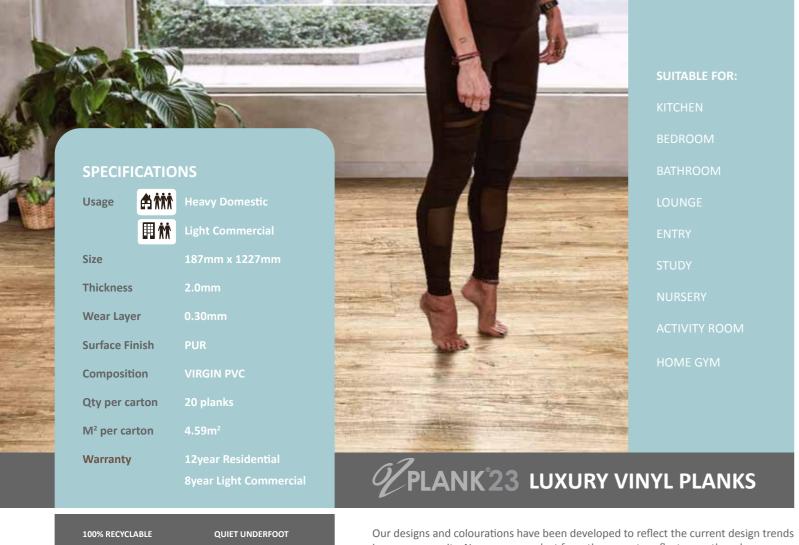

Our designs and colourations have been developed to reflect the current design trends in our community. Now you can select from the range to reflect warmth and generous colour depth or seek the coolness and freshness of colour, in keeping with the trend of modern open plan living for busy active families.

We are sure the value for money you will find here will suit most budgets for redecorating or for your new build.